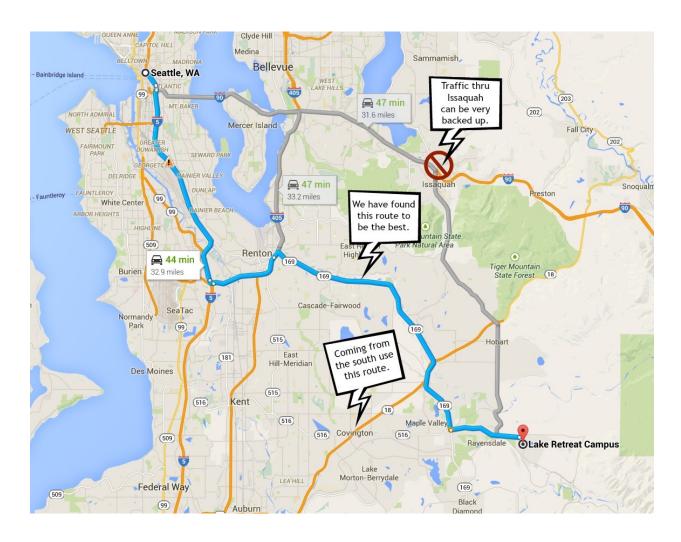

## **New (better) Directions**

Lake Retreat Camp & Conference Center 27850 Retreat-Kanaskat Road SE Ravensdale, Washington 98051 USA

From Bellevue head south on I-405, take exit 4 for Washington 900 toward 169. turn left onto Washington 169 (Maple Valley Highway) Take 169 to SE Kent Kangley Road. Turn left on Kent Kangley Road (Washington 516) to Retreat Kanaskat road turn right go past SE Lake retreat drive and turn into the Lake Retreat parking lot.

From the south, Take I-5 north to exit 142a onto highway 18. Take highway 18 to the Covington exit. Head east on 516 (SE 272nd St.) 516 becomes the Kent Kangley road. Take the Kent Kangley Road (Washington 516) to Retreat Kanaskat road turn right go past SE Lake retreat drive and turn into the Lake Retreat parking lot.

From Seattle take I-5 south to I-405, to Washington 169 (exit 4) (Maple Valley Highway) Take 169 to SE Kent Kangley Road. Turn left on Kent Kangley Road (Washington 516) to Retreat Kanaskat road turn right go past SE Lake retreat drive and turn into the Lake Retreat parking lot.